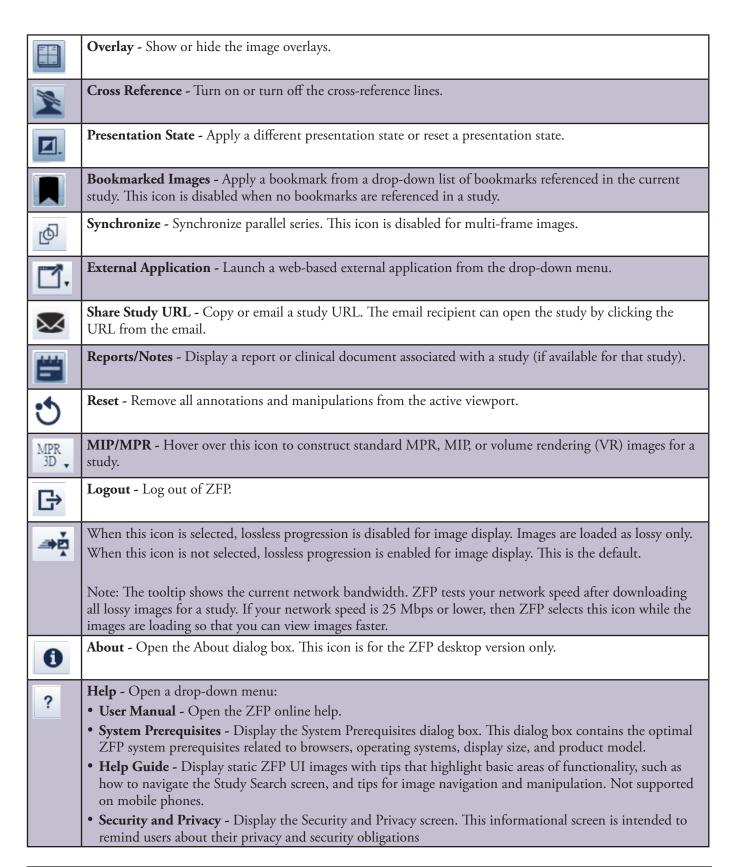

## **DICOM Viewer Tools and Icons Job Aid**

| Icon           | Description                                                                                                                                                                           |
|----------------|---------------------------------------------------------------------------------------------------------------------------------------------------------------------------------------|
| =1=1=          | Study Search - Display the Study Search screen.                                                                                                                                       |
|                | Note: If launching via an external system, this option may be disabled.                                                                                                               |
|                | Navigator - Access to view a structured report, key image notes or studies in the ZFP viewer.                                                                                         |
| <b>→</b>       | Series Selector - Access to comparison exams for the selected patient.                                                                                                                |
| □,             | <b>Layout</b> - Change the layout of the active viewport. The toolbar shows the currently displayed layout in the active viewport.                                                    |
| 1x1            | <b>Sheet View Layout</b> - Hover over this icon to create a sheet view layout in the active viewport. Once the sheet view is created, the sheet view controls display in the toolbar. |
|                | <                                                                                                                                                                                     |
| ₫ <sup>7</sup> | Scroll - Scroll through images in a series.                                                                                                                                           |
| <b>Q</b> .     | Zoom - Zoom in and out on an image. The dropdown menu includes:                                                                                                                       |
| ٧,             | Original Resolution: Resize the image to its original captured image size.                                                                                                            |
|                | • Zoom to Fit: Resize the image to its maximum size inside the viewport without cropping.                                                                                             |
|                | • 2x: Resize the image two times the original resolution.                                                                                                                             |
|                | • 3x: Resize the image three times the original resolution.                                                                                                                           |
|                | • 4x: Resize the image four times the original resolution.                                                                                                                            |
| <b>+</b>       | Pan - Activate the pan tool.                                                                                                                                                          |
| -:Ф:-          | Window/level - Activate the window/level tool.                                                                                                                                        |
| Ô              | Invert - Invert the grayscale of the image in the active viewport.                                                                                                                    |
| <b>%</b>       | Flip Rotate - Options in the drop-down menu include:                                                                                                                                  |
|                | Rotate an image to the right.                                                                                                                                                         |
|                | Flip an image vertically.                                                                                                                                                             |
|                | Flip an image horizontally.                                                                                                                                                           |
| ٩              | Annotations and Measurements - Options in the dropdown menu include:                                                                                                                  |
| 70.4           | Distance Ellipse Text CTR Measurement                                                                                                                                                 |
|                | Angle Freehand Arrow Rectangular Shutter                                                                                                                                              |
|                | Elliptical Region Rectangle                                                                                                                                                           |